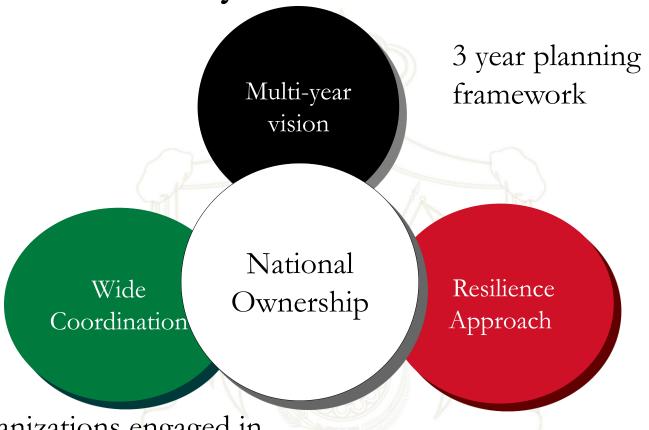

#### The JRP 2018-2020

- It consolidates all required efforts to respond and mitigate the impact of the Syria crisis on Jordan and the people living in it.
- It is the only Government's document through which grants for the Syria crisis should be provided

JRP 2018: Key Features

250 organizations engaged in the process, including UN agencies, NGOs, national institutions, donors, and private sector

It aims to support the well being of refugees and host communities while building national capacity