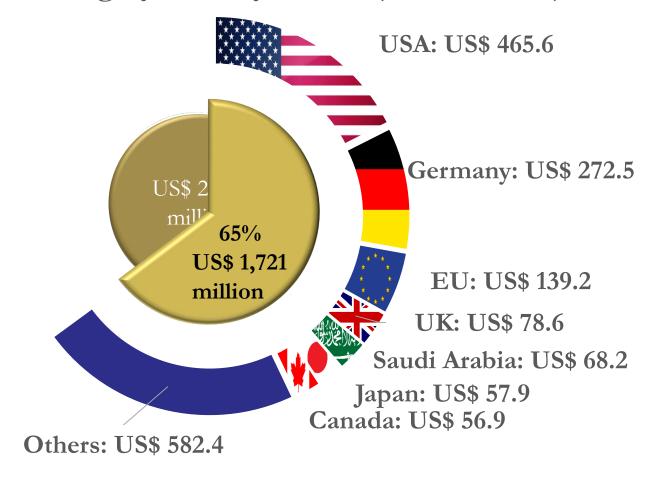

#### JRP 2017 Funding Status

Total funding by country source (USD million)

#### Notes:

• Others include: UN multilateral fund, WBG, Unspecified source, and 25 countries with contribution less than USD 30 million