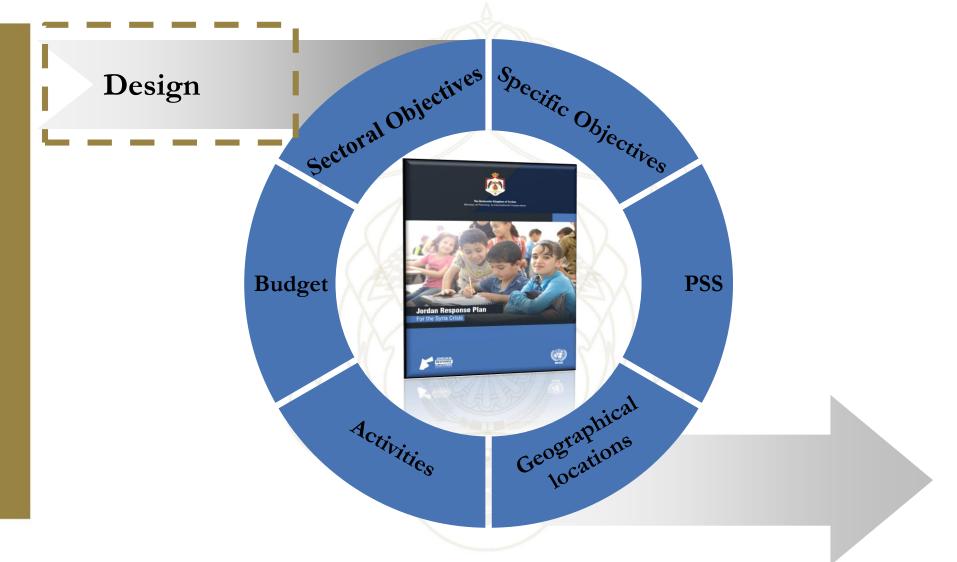

## JRP2018-2020: Key Components

#### JRP2018-2020: Methodology

The JRP is the result of a participatory planning and coordination process starting in August 2017 and based on Comprehensive Vulnerability Assessment (CVA) update.

Below is a short summary in numbers of the JRP2018-2020 process: